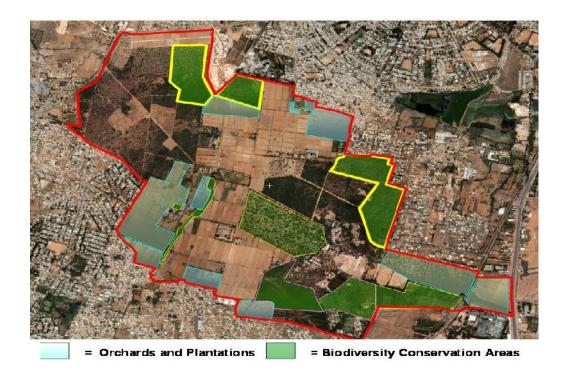

### **Satellite view of GKVK campus**

View showing the density of trees in campus