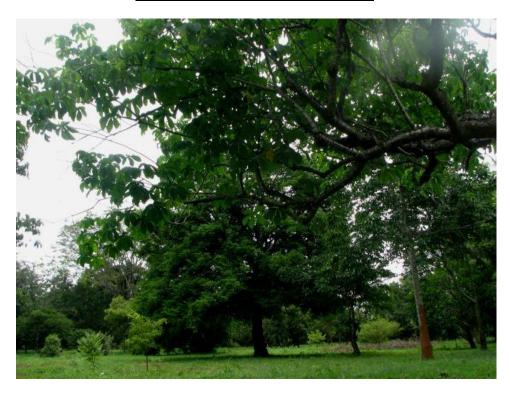

--------------------------|
| Gandhi Krishi<br>Vignyan Kendra<br>Campus (GKVK) | Bengaluru<br>North | The site comprises of 167 Hectares area. Has extensively developed a variety of agro and biotech research plots, nurtured landscape to support a range of flora and fauna. The campus is considered as one of the greenest areas in Bangalore. In addition to research the university has supported the collection of wide range of germplasms, evolved a botanical garden with nearly 600 species of important plants, also has herbal gardens and a range of agriculturally important microbes etc. | GKVK BMC                              | FEE.132 ENV 2009<br>DATED: 02.09.2010 |

### **Satellite view of GKVK campus**



View showing the density of trees in campus



### View of botanical garden in the BHS



## **Horticultural Germplasm of the BHS**



# Horticultural Germplasm Collections at GKVK

| Concorrono de Cittie |             |         |  |  |
|----------------------|-------------|---------|--|--|
| Tree Crop            | # Varieties | # Trees |  |  |
| Mango                | 14          | 920     |  |  |
| Sapota               | 6           | 677     |  |  |
| Guava                | 4           | 323     |  |  |
| Pomegranate          | 4           | 50      |  |  |
| Grapes               | 4           | 120     |  |  |
| Papaya               | 2           | 200     |  |  |
| Jackfruit            | 54          | 54      |  |  |
| Tamarind             | 44          | 44      |  |  |
| Fig                  | 2           | 60      |  |  |
| Amla                 | 3           | 50