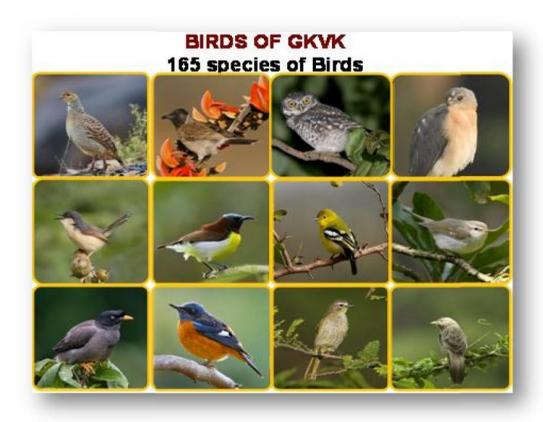

Whereas, in addition, the research activities of the Agricultural University have supported the collection of wide range of germplasms, evolved a botanical garden containing a collection of nearly 600 species of important plants and trees. As a result, the biological diversity of this campus constitutes a critical repository of various froms of flora and fauna, which needs to be protected and nurtured to posterity. As per the survey, the university campus has the biodiversity which includes mammals 13 species, reptiles 10 species, birds 165 species and 530 plant species.